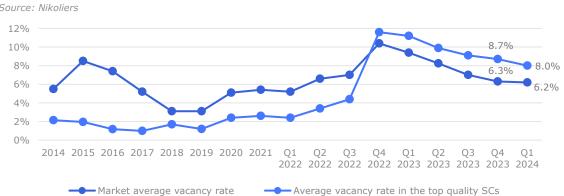

#### Demand and vacancy rate

After three months of 2024, the average vacancy rate in the city remained virtually unchanged compared to the end of last year - 6.2% and 6.3% respectively.

In the most quality\* shopping centres the share of vacant premises has gone down to 8%. The indicator is still above the city average due to the vacant premises in IKEA shops — more than 55,000 sq m. Meanwhile, tenant activity in Q1 2024 was higher than in Q1 of the previous year: 45 openings versus 34 openings respectively (excluding tenant relocations within the malls).

#### Vacancy rate in traditional shopping centres\*\*

Source: Nikoliers

\*The sampling of top quality SCs includes 13 facilities (regional and super regional centres).

\*\*The vacancy rate presented does not include vacancies in the shops that temporarily suspended their operations since 2022.