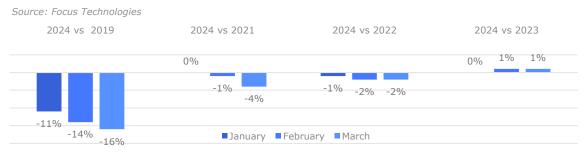

According to Focus Technologies, based on the results of the initial 12 weeks of the year, the Mall Attendance Index is 0.5% higher than the index for the same period in 2023. This fact indicates that the level of visitor activity remains at the level achieved last year.

#### Dynamics of footfall in St. Petersburg's shopping centres