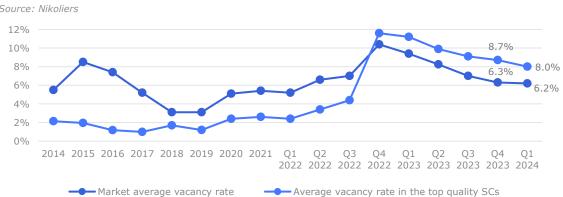

#### Demand and vacancy rate

After three months of 2024, the average vacancy rate in the city remained virtually unchanged compared to the end of last year - 6.2% and 6.3% respectively.

In the most quality\* shopping centres the share of vacant premises has gone down to 8%. The indicator is still above the city average due to the vacant premises in IKEA shops — more than 55,000 sq m. Meanwhile, tenant activity in Q1 2024 was higher than in Q1 of the previous year: 45 openings versus 34 openings respectively (excluding tenant relocations within the malls).

#### Vacancy rate in traditional shopping centres\*\*

Source: Nikoliers

\*The sampling of top quality SCs includes 13 facilities (regional and super regional centres).

\*\*The vacancy rate presented does not include vacancies in the shops that temporarily suspended their operations since 2022.