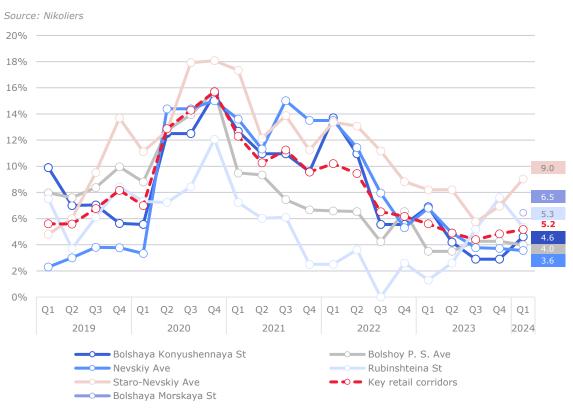

# **Key result**

At the end of March 2024, the vacancy rate stood at 5.2%. On six central retail corridors 45 premises remained vacant, of which 13 are accommodated at the basement level. On Bolshaya Konyushennaya Street, only premises in the basement are vacant, which indicates to a shortage of quality supply in this location, while new shops appear due to tenant rotation. For example, a boutique of Nikita Efremov brand opened in March 2024 as a replacement of Ameli shop.

## Vacancy rates dynamics on central retail corridors, St. Petersburg