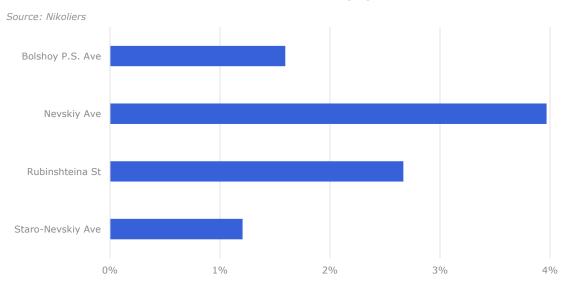

# **Demand and commercial terms**

Based on the results for the three months of 2024, the rotation rate was only 2%. In Q1, 18 premises changed their signage, and more than 60% of the changes took place within one segment. The most vibrant tenant rotation took place on Nevskiy Avenue and Rubinshteina Street. For example, Norppa shop opened in place of Bootwood on Nevskiy Avenue, and Panasia restaurant on Rubinshteina Street was replaced by Yesenin.

Source: Nikoliers

Retailers rotated most often on Nevskiy Avenue due to the high rental rates, a certain dependence on the season and its tourist flow.

Nikita Efremov shop opened on Bolshaya Konyushennaya Street at the beginning of the year. However, the rotation in this location during the initial three months turned out to be zero due to the fact that the lease agreement for the premises was signed at the end of last year.

## Rotation level on central retail corridors of St. Petersburg, Q1 2024

Due to the fact that Nevskiy Avenue saw the most closures, many retailers took the opportunity to open their shops in the given location.