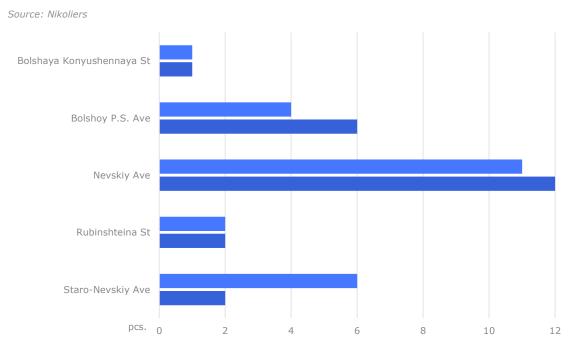

# **Demand and commercial terms**

Based on the results for the three months of 2024, the rotation rate was only 2%. In Q1, 18 premises changed their signage, and more than 60% of the changes took place within one segment. The most vibrant tenant rotation took place on Nevskiy Avenue and Rubinshteina Street. For example, Norppa shop opened in place of Bootwood on Nevskiy Avenue, and Panasia restaurant on Rubinshteina Street was replaced by Yesenin.

# Number of opened and closed premises on central retail corridors of St. Petersburg, Q1 2024

■Closures ■Openings

## Rotation level on central retail corridors of St. Petersburg, Q1 2024

Due to the fact that Nevskiy Avenue saw the most closures, many retailers took the opportunity to open their shops in the given location.